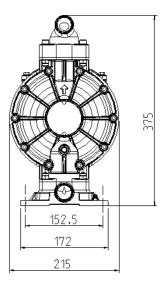

## **Technical Specifications**

| Air feeding pressure                   | 1-8 bar (15-116 psi) |
|----------------------------------------|----------------------|
| Maximum fluid working pressure         | 8 bar (116 psi)      |
| Fluid max. flow rate                   | 182 l/min (48 Gpm)   |
| Maximum pump speed                     | 300 cycles/min       |
| Displacement per cycle                 | 0,71 lt              |
| Suction max. height with SS valves (1) | 6 m                  |
| Max. solids handling                   | 3,5 mm               |
| Working temperature - metal models     | 4-90 °C              |
| Compressed air connection              | 1/2"                 |
| Fluid connections                      | 1" BSP               |
| Dry mass                               |                      |
| Aluminum                               | 12,5 Kg              |
| Stainless Steel                        | 19,0 Kg              |